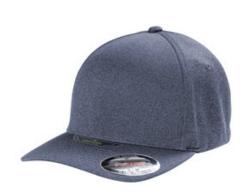

# Port Authority<sup>®</sup> Flexfit<sup>®</sup> Melange Unipanel<sup>™</sup> Cap C946

With a seamless front panel that takes the traditional 5-panel design to the next level, this stretch-to-fit cap is ideal for everything from corporate teams to sport tournaments. **Fabric** 95/5 polyester/spandex **Structure** Structured **Profile** Mid **Closure** Stretch fit Five panel