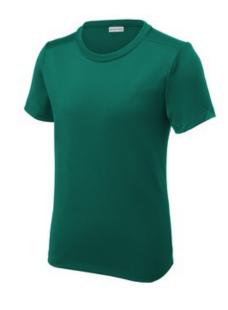

# Sport-Tek $^{\circledR}$ Youth Posi-UV $^{\intercal M}$ Pro Tee. YST420

These high-performance tees have a soft, matte hand and deliver exceptional UV protection, PosiCharge color-locking technology and moisture wicking.

- 4-ounce, 100% polyester interlock with PosiCharge technology
- UPF rating of 50
- Removable tag for comfort and relabeling
- Set-in sleeves