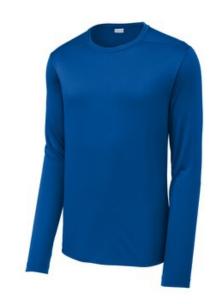

# Sport-Tek <sup>®</sup> Posi-UV<sup>™</sup> Pro Long Sleeve Tee. ST420LS

These high-performance tees have a soft, matte hand and deliver exceptional UV protection, PosiCharge color-locking technology and moisture wicking.

- 4-ounce, 100% polyester interlock with PosiCharge technology
- UPF rating of 50
- Removable tag for comfort and relabeling
- Set-in sleeves