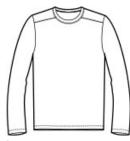

#### **HOW TO MEASURE**

## CHEST

With arms down at sides, measure around the upper body, under arms and over the fullest part of the chest.